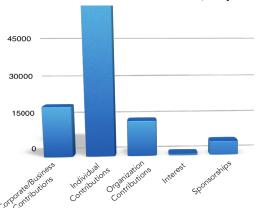

### **Revenue/Expense Report**

January-December 31, 2019

| 2019 Revenue             |        |
|--------------------------|--------|
| Corporate/Business       |        |
| Contributions            | 19,650 |
| Individual Contributions | 58,290 |

Organization Contributions 13,940
Interest Income 661
Scholarships 5,500

Total Revenue \$98,041