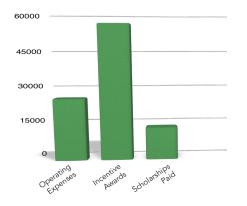

### 2019 Expenses

| Net Revenue        | \$2,432  |
|--------------------|----------|
| Total Expenses     | \$95,609 |
| Scholarships Paid  | 13,500   |
| Incentive Awards   | 56,350   |
| Operating Expenses | 25,759   |