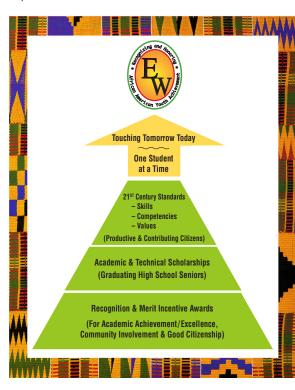

#### THE CHALLENGE

Education is one of the African American community's most enduring values and greatest challenges.

Elizabeth Wesley Youth Merit Incentive Award is a way to encourage our youth to give their best in school. Through this program we have in our hands the means to help our students become more successful by inspiring them to achieve at higher levels of excellence.

#### VISION

The Tacoma and Pierce County African American community envisions a world where all children can learn if the process of learning is supported and reinforced by caring adults.

#### **Program**

Established in 1995, the Elizabeth Wesley Youth Merit Incentive Award Program was created to recognize and honor African American youth achievement in Tacoma and Pierce County. Academic excellence, community involvement, and good citizenship are honored with an incentive award of \$350. Youth in 9th, 10th and 11th grades are eligible for an award each year at our annual community celebration on the third Saturday of September.