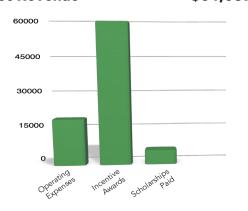

## 2020 Expenses

| Net Revenue        | \$61,037 |
|--------------------|----------|
| Total Expenses     | \$84,517 |
| Scholarships Paid  | 6,000    |
| Incentive Awards   | 59,150   |
| Operating Expenses | 19,367   |
|                    |          |