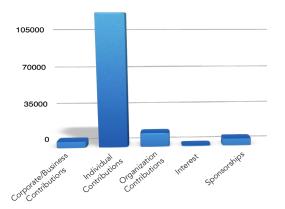

### 2020 Revenue

| Total Revenue                       | \$145,553 |
|-------------------------------------|-----------|
| Scholarships                        | 6,500     |
| Interest Income                     | 561       |
| Organization Contributions          | 12,682    |
| Individual Contributions            | 120,110   |
| Corporate/Business<br>Contributions | 5,700     |
|                                     |           |